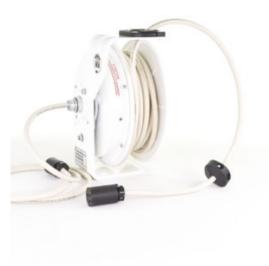

## Retractable Cord Reel, RTB Series

Model #: RTBB3LW-C520-P12F

## **ATTRIBUTES:**

Cord Length: 25'

Gauge: 12 AWG

**Conductor:** 3

Max Amps:20 AmpStandard:NEMA 2Cord Type:SJOW-WhiteVolts:125 VACFeeder End:5-20PPayout End:5-20RReel Color:White

**Operation:** Lift/Drag (ratchet lock)

## **FEATURES:**

- NEMA 2 rated for indoor use
- Prewired 5-20 for one 20-Amp receptacle
- 600V/30A rated slip ring
- All steel construction, including mounting base
- 12 position adjustable guide arm
- Adjustable ratchet can be engaged (positive lock) or disengaged (constant tension) as needed
- Adjustable ball stop included
- 6' feeder cord included with 5-20P for easy plug and play operation
- White powder-coat finish
- Made in USA