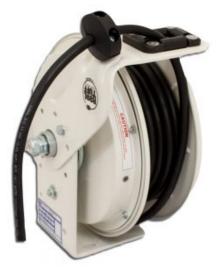

## **Retractable Cord Reel, RTB Series**

Model #: RTBB3LW-WW-J12K

## **ATTRIBUTES:**

| Cord Length: | 50'                      |
|--------------|--------------------------|
| Gauge:       | 12 AWG                   |
| Conductor:   | 3                        |
| Max Amps:    | 20 Amp                   |
| Standard:    | NEMA 4                   |
| Cord Type:   | SJOW-Black               |
| Volts:       | 300 VAC                  |
| Feeder End:  | Blunt Cut                |
| Payout End:  | Blunt Cut                |
| Reel Color:  | White                    |
| Operation:   | Lift/Drag (ratchet lock) |

## **FEATURES:**

- NEMA 4 rated for indoor/outdoor environments, including wet locations\*
- All steel construction, including mounting base
- 12 position adjustable guide arm
- Adjustable ratchet can be engaged (positive lock) or disengaged (constant tension) as needed
- Adjustable ball stop included
- 6' Feeder Cord included
- White powder-coat finish
- Made in USA