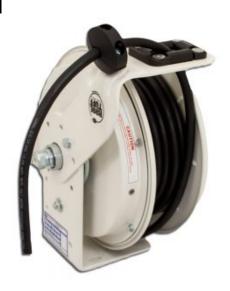

## **Retractable Cord Reel, RTB Series**

Model #: RTBB3LW-WW-J12F

## **ATTRIBUTES:**

Cord Length: 25'

Gauge: 12 AWG

**Conductor:** 3

Max Amps: 20 Amp
Standard: NEMA 4
Cord Type: SJOW-Black
Volts: 300 VAC
Feeder End: Blunt Cut
Payout End: Blunt Cut
Reel Color: White

## **FEATURES:**

- NEMA 4 rated for indoor/outdoor environments,including wet locations\*
- All steel construction, including mounting base
- 12 position adjustable guide arm
- Adjustable ratchet can be engaged (positive lock) or disengaged (constant tension) as needed
- Adjustable ball stop included
- 6' Feeder Cord included
- White powder-coat finish
- Made in USA