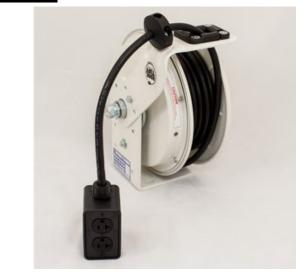

## **Retractable Cord Reel, RTB Series**

Model #: RTBB3LW-1DD520-J12F

## **ATTRIBUTES:**

| Cord Length: | 25'                       |
|--------------|---------------------------|
| Gauge:       | 12 AWG                    |
| Conductor:   | 3                         |
| Max Amps:    | 20 Amp                    |
| Standard:    | NEMA 2                    |
| Cord Type:   | SJOW-Black                |
| Volts:       | 125 VAC                   |
| Feeder End:  | 5-20P                     |
| Payout End:  | Blk O/B 20A Duplex/Duplex |
| Reel Color:  | White                     |
| Operation:   | Lift/Drag (ratchet lock)  |

## **FEATURES:**

- NEMA 2 rated for indoor environments
- All steel construction, including mounting base
- 12 position adjustable guide arm
- Adjustable ratchet can be engaged (positive lock) or disengaged (constant tension) as needed
- Adjustable ball stop included
- 6' Feeder Cord included
- White powder-coat finish
- Made in USA