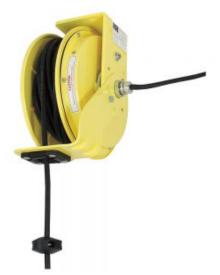

## **Retractable Cord Reel, RTB Series**

Model #: RTBB3L-WW-J12K

## **ATTRIBUTES:**

Cord Length: 50'

Gauge: 12 AWG

**Conductor:** 3

Max Amps:20 AmpStandard:NEMA 2Cord Type:SJOW-BlackVolts:125 VACFeeder End:5-20PPayout End:Blunt CutReel Color:Yellow

**Operation:** Lift/Drag (ratchet lock)

## **FEATURES:**

- NEMA 2 rated for indoor use
- All steel construction, including mounting base
- 12 position adjustable guide arm
- Adjustable ratchet can be engaged (positive lock) or disengaged (constant tension) as needed
- Adjustable ball stop included
- 6' Feeder Cord included with molded 5-20P for easy plug and play operation
- Yellow powder-coat finish
- · Made in USA