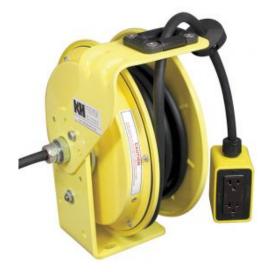

## **Retractable Cord Reel, RTB Series**

Model #: RTBB3L-WGB520-J12K

## **ATTRIBUTES:**

| Cord Length: | 50'                         |
|--------------|-----------------------------|
| Gauge:       | 12 AWG                      |
| Conductor:   | 3                           |
| Max Amps:    | 20 Amp                      |
| Standard:    | NEMA 2                      |
| Cord Type:   | SJOW-Black                  |
| Volts:       | 125 VAC                     |
| Feeder End:  | 5-20P w/GFCI                |
| Payout End:  | Yellow O/B 20A Duplex/Blank |
| Reel Color:  | Yellow                      |
| Operation:   | Lift/Drag (ratchet lock)    |

## **FEATURES:**

- NEMA 2 rated for indoor use
- $\bullet$  Prewired rubber yellow outlet box with (2) N5-20R
- All steel construction, including mounting base
- 12 position adjustable guide arm
- Adjustable ratchet can be engaged (positive lock) or disengaged (constant tension) as needed
- Adjustable ball stop included
- 6' feeder cord included with molded 5-20P and in-line GFCI for easy plug and play operation
- Yellow powder-coat finish
- Made in USA