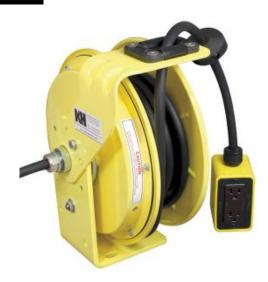

## **Retractable Cord Reel, RTB Series**

Model #: RTBB3L-WDD520-J12K

## **ATTRIBUTES:**

Cord Length: 50'

Gauge: 12 AWG

**Conductor:** 3

Max Amps:20 AmpStandard:NEMA 2Cord Type:SJOW-BlackVolts:125 VACFeeder End:5-20P

**Payout End:** Yellow O/B 20A Duplex/Duplex

**Reel Color:** Yellow

## **FEATURES:**

- NEMA 2 rated for indoor use
- $\bullet$  Prewired rubber yellow outlet box with (4) N5-20R
- All steel construction, including mounting base
- ullet 12 position adjustable guide arm
- Adjustable ratchet can be engaged (positive lock) or disengaged (constant tension) as needed
- Adjustable ball stop included
- 6' feeder cord included with molded 5-20P for easy plug and play operation
- Yellow powder-coat finish
- Made in USA