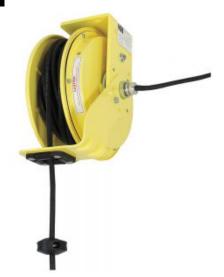

## **Retractable Cord Reel, RTB Series**

Model #: RTBB3L-WW-J12F

## **ATTRIBUTES:**

Cord Length: 25'

Gauge: 12 AWG

**Conductor:** 3

Max Amps:20 AmpStandard:NEMA 2Cord Type:SJOW-BlackVolts:125 VACFeeder End:5-20PPayout End:Blunt CutReel Color:Yellow

**Operation:** Lift/Drag (ratchet lock)

## **FEATURES:**

- NEMA 2 rated for indoor use
- All steel construction, including mounting base
- 12 position adjustable guide arm
- Adjustable ratchet can be engaged (positive lock) or disengaged (constant tension) as needed
- Adjustable ball stop included
- 6' Feeder Cord included with molded 5-20P for easy plug and play operation
- Yellow powder-coat finish
- · Made in USA