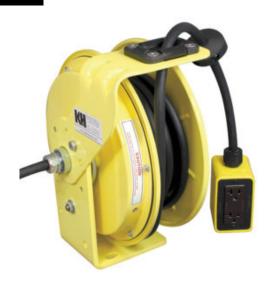

## **Retractable Cord Reel, RTB Series**

Model #: RTBB3L-WGB520-J12F

## **ATTRIBUTES:**

Cord Length: 25'

Gauge: 12 AWG

**Conductor:** 3

Max Amps:20 AmpStandard:NEMA 2Cord Type:SJOW-BlackVolts:125 VACFeeder End:5-20P w/GFCI

Payout End: Yellow O/B 20A Duplex/Blank

Reel Color: Yellow Series: RTB

**Operation:** Lift/Drag (ratchet lock)

## **FEATURES:**

- NEMA 2 rated for indoor use
- Prewired rubber yellow outlet box with (2) N5-20R
- All steel construction, including mounting base
- 12 position adjustable guide arm
- Adjustable ratchet can be engaged (positive lock) or disengaged (constant tension) as needed
- · Adjustable ball stop included
- 6' feeder cord included with molded 5-20P and in-line GFCI for easy plug and play operation
- Yellow powder-coat finish
- Made in USA