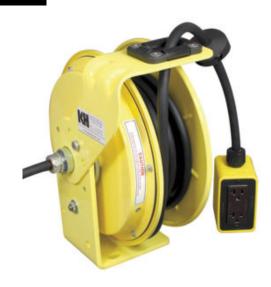

## Retractable Cord Reel, RTB Series

Model #: RTBB3L-WDD520-J12F

## **ATTRIBUTES:**

Cord Length: 25'

Gauge: 12 AWG

**Conductor:** 3

Max Amps:20 AmpStandard:NEMA 2Cord Type:SJOW-BlackVolts:125 VACFeeder End:5-20P

Payout End: Yellow O/B 20A Duplex/Duplex

**Operation:** Lift/Drag (ratchet lock)

## **FEATURES:**

- All steel construction, including mounting base
- Slip Ring rated for 600 Volts/30 Amps
- 12 position adjustable guide arm
- Adjustable ratchet can be engaged (positive lock) or disengaged (constant tension) as needed
- Adjustable ball stop included
- 6' Feeder Cord included
- Made in USA