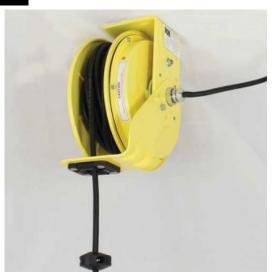

## **Retractable Cord Reel, RTB Series**

Model #: RTBA3L-WW-J14K

## **ATTRIBUTES:**

Cord Length: 50'

Gauge: 14 AWG

**Conductor:** 3

Max Amps:15 AmpStandard:NEMA 2Cord Type:SJOW-BlackVolts:300 VACFeeder End:Blunt CutPayout End:Blunt CutReel Color:Yellow

**Operation:** Lift/Drag (ratchet lock)

## **FEATURES:**

- NEMA 2 rated for indoor/outdoor environments, including wet locations
- All steel construction, including mounting base
- 12 position adjustable guide arm
- Adjustable ratchet can be engaged (positive lock) or disengaged (constant tension) as needed
- Adjustable ball stop included
- 6' Feeder Cord included
- Yellow powder-coat finish
- · Made in USA