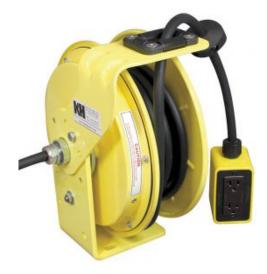

## **Retractable Cord Reel, RTB Series**

Model #: RTBA3L-WDD515-J14K

## **ATTRIBUTES:**

| Cord Length: | 50'                          |
|--------------|------------------------------|
| Gauge:       | 14 AWG                       |
| Conductor:   | 3                            |
| Max Amps:    | 15 Amp                       |
| Standard:    | NEMA 2                       |
| Cord Type:   | SJOW-Black                   |
| Volts:       | 125 VAC                      |
| Feeder End:  | 5-15P                        |
| Payout End:  | Yellow O/B 15A Duplex/Duplex |
| Reel Color:  | Yellow                       |
| Operation:   | Lift/Drag (ratchet lock)     |

## **FEATURES:**

- NEMA 2 rated for indoor use
- $\bullet$  Prewired rubber yellow outlet box with (4) N5-15R
- All steel construction, including mounting base
- 12 position adjustable guide arm
- Adjustable ratchet can be engaged (positive lock) or disengaged (constant tension) as needed
- Adjustable ball stop included
- 6' Feeder Cord included with molded 5-15P for easy plug and play operation
- Yellow powder-coat finish
- Made in USA