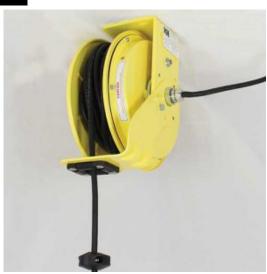

## **Retractable Cord Reel, RTB Series**

Model #: RTBA3L-WW-B16K

## **ATTRIBUTES:**

Cord Length: 50'

Gauge: 16 AWG

**Conductor:** 3

Max Amps:10 AmpStandard:NEMA 4Cord Type:SOOW-BlackVolts:600 VACFeeder End:Blunt CutPayout End:Blunt CutReel Color:Yellow

**Operation:** Lift/Drag (ratchet lock)

## **FEATURES:**

- NEMA 4 rated for indoor/outdoor environments, including wet locations
- All steel construction, including mounting base
- 12 position adjustable guide arm
- Adjustable ratchet can be engaged (positive lock) or disengaged (constant tension) as needed
- Adjustable ball stop included
- 6' Feeder Cord included
- Yellow powder-coat finish
- · Made in USA