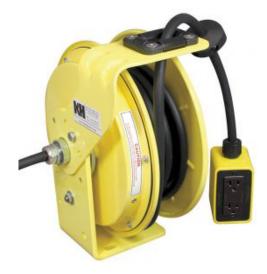

## **Retractable Cord Reel, RTB Series**

Model #: RTBA3L-WDD515-J16K

## **ATTRIBUTES:**

| Cord Length: | 50'                          |
|--------------|------------------------------|
| Gauge:       | 16 AWG                       |
| Conductor:   | 3                            |
| Max Amps:    | 10 Amp                       |
| Standard:    | NEMA 2                       |
| Cord Type:   | SJOW-Black                   |
| Volts:       | 125 VAC                      |
| Feeder End:  | 5-15P                        |
| Payout End:  | Yellow O/B 15A Duplex/Duplex |
| Reel Color:  | Yellow                       |
| Operation:   | Lift/Drag (ratchet lock)     |

## **FEATURES:**

- NEMA 2 rated for indoor use
- Prewired rubber yellow outlet box with (4) N5-15R
- All steel construction, including mounting base
- 12 position adjustable guide arm
- Adjustable ratchet can be engaged (positive lock) or disengaged (constant tension) as needed
- Adjustable ball stop included
- 6' Feeder Cord included with molded 5-15P for easy plug and play operation
- Yellow powder-coat finish
- Made in USA