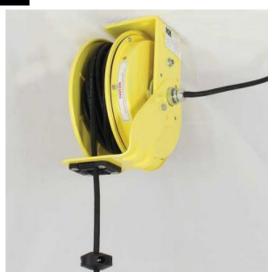

## **Retractable Cord Reel, RTB Series**

Model #: RTBA3L-WW-B16H

## **ATTRIBUTES:**

Cord Length: 35'

Gauge: 16 AWG

**Conductor:** 3

Max Amps:10 AmpStandard:NEMA 4Cord Type:SOOW-BlackVolts:600 VACFeeder End:Blunt CutPayout End:Blunt CutReel Color:Yellow

**Operation:** Lift/Drag (ratchet lock)

## **FEATURES:**

- NEMA 4 rated for indoor/outdoor environments, including wet locations
- All steel construction, including mounting base
- 12 position adjustable guide arm
- Adjustable ratchet can be engaged (positive lock) or disengaged (constant tension) as needed
- Adjustable ball stop included
- 6' Feeder Cord included
- Yellow powder-coat finish
- · Made in USA