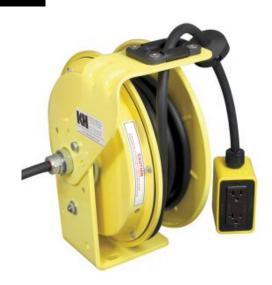

## **Retractable Cord Reel, RTB Series**

Model #: RTBA3L-WDD515-J16H

## **ATTRIBUTES:**

Cord Length: 35'

Gauge: 16 AWG

**Conductor:** 3

Max Amps:10 AmpStandard:NEMA 2Cord Type:SJOW-BlackVolts:125 VACFeeder End:5-15P

**Payout End:** Yellow O/B 15A Duplex/Duplex

**Reel Color:** Yellow

**Operation:** Lift/Drag (ratchet lock)

## **FEATURES:**

- NEMA 2 rated for indoor use
- $\bullet$  Prewired rubber yellow outlet box with (4) N5-15R
- All steel construction, including mounting base
- ullet 12 position adjustable guide arm
- Adjustable ratchet can be engaged (positive lock) or disengaged (constant tension) as needed
- $\bullet$  Adjustable ball stop included
- 6' Feeder Cord included with molded 5-15P for easy plug and play operation
- Yellow powder-coat finish
- Made in USA