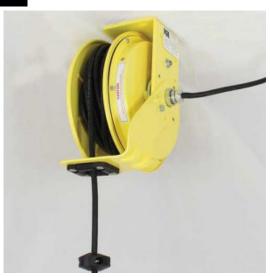

## **Retractable Cord Reel, RTB Series**

Model #: RTBA3L-WW-B16F

## **ATTRIBUTES:**

Cord Length: 25'

Gauge: 16 AWG

**Conductor:** 3

Max Amps:10 AmpStandard:NEMA 4Cord Type:SOOW-BlackVolts:600 VACFeeder End:Blunt CutPayout End:Blunt CutReel Color:Yellow

**Operation:** Lift/Drag (ratchet lock)

## **FEATURES:**

- NEMA 4 rated for indoor/outdoor environments, including wet locations
- All steel construction, including mounting base
- 12 position adjustable guide arm
- Adjustable ratchet can be engaged (positive lock) or disengaged (constant tension) as needed
- Adjustable ball stop included
- 6' Feeder Cord included
- Yellow powder-coat finish
- · Made in USA