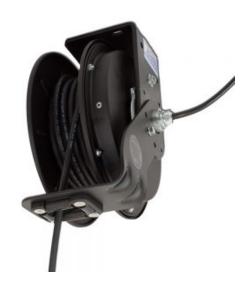

## **Retractable Cord Reel, RTB Series**

Model #: RTBB3LB-WW-J12K

## **ATTRIBUTES:**

Cord Length: 50'

Gauge: 12 AWG

**Conductor:** 3

Max Amps:20 AmpStandard:NEMA 4Cord Type:SJOW-BlackVolts:300 VACFeeder End:Blunt CutPayout End:Blunt CutReel Color:Black

**Operation:** Lift/Drag (ratchet lock)

## **FEATURES:**

- NEMA 4 rated for indoor/outdoor environments, including wet locations
- All steel construction, including mounting base
- 12 position adjustable guide arm
- Adjustable ratchet can be engaged (positive lock) or disengaged (constant tension) as needed
- Adjustable ball stop included
- 6' Feeder Cord included
- Black powder-coat finish
- · Made in USA