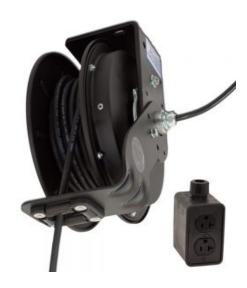

## **Retractable Cord Reel, RTB Series**

Model #: RTBB3LB-1DD520-J12K

## **ATTRIBUTES:**

Cord Length: 50'

Gauge: 12 AWG

**Conductor:** 3

Max Amps:20 AmpStandard:NEMA 2Cord Type:SJOW-BlackVolts:125 VACFeeder End:5-20P

Payout End: Blk O/B 20A Duplex/Duplex

Reel Color: Black

**Operation:** Lift/Drag (ratchet lock)

## **FEATURES:**

- NEMA 2 rated for indoor environments
- All steel construction, including mounting base
- 12 position adjustable guide arm
- Adjustable ratchet can be engaged (positive lock) or disengaged (constant tension) as needed
- Adjustable ball stop included
- 6' Feeder Cord included
- Black powder-coat finish
- · Made in USA