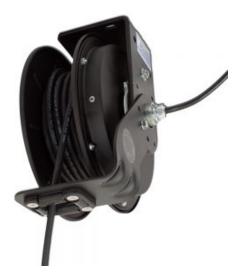

## **Retractable Cord Reel, RTB Series**

Model #: RTBB3LB-WW-J12F

## **ATTRIBUTES:**

| Cord Length: | 25'                      |
|--------------|--------------------------|
| Gauge:       | 12 AWG                   |
| Conductor:   | 3                        |
| Max Amps:    | 20 Amp                   |
| Standard:    | NEMA 2                   |
| Cord Type:   | SJOW-Black               |
| Volts:       | 300 VAC                  |
| Feeder End:  | Blunt Cut                |
| Payout End:  | Blunt Cut                |
| Reel Color:  | Black                    |
| Operation:   | Lift/Drag (ratchet lock) |

## **FEATURES:**

- NEMA 2 rated for indoor/outdoor environments, including wet locations
- All steel construction, including mounting base
- 12 position adjustable guide arm
- Adjustable ratchet can be engaged (positive lock) or disengaged (constant tension) as needed
- Adjustable ball stop included
- 6' Feeder Cord included
- Black powder-coat finish
- Made in USA