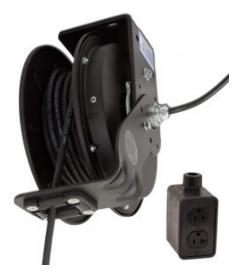

## **Retractable Cord Reel, RTB Series**

Model #: RTBB3LB-1DD520-J12F

## **ATTRIBUTES:**

| Cord Length: | 25'                       |
|--------------|---------------------------|
| Gauge:       | 12 AWG                    |
| Conductor:   | 3                         |
| Max Amps:    | 20 Amp                    |
| Standard:    | NEMA 2                    |
| Cord Type:   | SJOW-Black                |
| Volts:       | 125 VAC                   |
| Feeder End:  | 5-20P                     |
| Payout End:  | Blk O/B 20A Duplex/Duplex |
| Operation:   | Lift/Drag (ratchet lock)  |

## **FEATURES:**

- NEMA 2 rated for indoor use
- All steel construction, including mounting base
- 12 position adjustable guide arm
- Adjustable ratchet can be engaged (positive lock) or disengaged (constant tension) as needed
- Adjustable ball stop included
- 6' Feeder Cord included
- Black powder-coat finish
- Made in USA