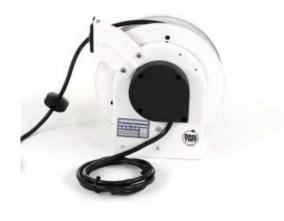

## **Retractable Cord Reel, RTA Series**

Model #: RTAN3LW-WCL515-J12K

## **ATTRIBUTES:**

| Cord Length: | 50'              |
|--------------|------------------|
| Gauge:       | 12 AWG           |
| Conductor:   | 3                |
| Max Amps:    | 15 Amp           |
| Standard:    | NEMA 2           |
| Cord Type:   | SOOW-Black       |
| Volts:       | 125 VAC          |
| Feeder End:  | 5-15P            |
| Payout End:  | Black Twist Lock |
| Reel Color:  | White            |

## **FEATURES:**

- NEMA 2 rated for indoor use
- 125 Volt slip ring
- Heavy duty formed steel mounting base for ceiling, wall or bench mount
- 4 position adjustable arm with 4 roller guides
- cULus listed
- Adjustable ball stop included
- 6' feeder cord included
- White, corrosion resistant powder-coat finish
- Made in USA