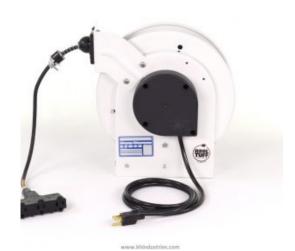

## Retractable Cord Reel, RTA Series

Model #: RTAN3LW-WTT515-B16K

## **ATTRIBUTES:**

Cord Length: 50'

Gauge: 16 AWG

**Conductor:** 3

Max Amps:10 AmpStandard:NEMA 2Cord Type:SOOW-BlackVolts:125 VACFeeder End:5-15P

Payout End: Black Triple Tap

**Reel Color:** White

**Operation:** Lift/Drag (ratchet lock)

## **FEATURES:**

- NEMA 2 rated for indoor use
- 125 Volt slip ring
- Heavy duty formed steel mounting base for ceiling, wall or bench mount
- 4 position adjustable arm with 4 roller guides
- cULus listed
- Adjustable ball stop included
- 6' feeder cord included
- White, corrosion resistant powder-coat finish
- Made in USA