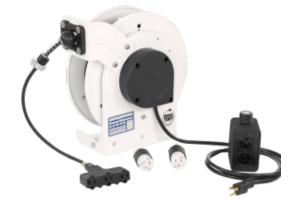

## **Retractable Cord Reel, RTA Series**

Model #: RTAN3LW-WCL515-B16K

## **ATTRIBUTES:**

| Cord Length: | 50'                      |
|--------------|--------------------------|
| Gauge:       | 16 AWG                   |
| Conductor:   | 3                        |
| Max Amps:    | 10 Amp                   |
| Standard:    | NEMA 2                   |
| Cord Type:   | SOOW-Black               |
| Volts:       | 125 VAC                  |
| Feeder End:  | 5-15P                    |
| Payout End:  | Black Twist Lock         |
| Reel Color:  | White                    |
| Operation:   | Lift/Drag (ratchet lock) |

## **FEATURES:**

- NEMA 2 rated for indoor use
- 125 Volt slip ring
- Heavy duty formed steel mounting base for ceiling, wall or bench mount
- 4 position adjustable arm with 4 roller guides
- cULus listed
- Adjustable ball stop included
- 6' feeder cord included
- $\ensuremath{\cdot}$  White, corrosion resistant powder-coat finish
- Made in USA