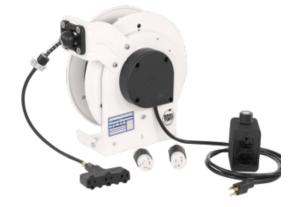

## **Retractable Cord Reel, RTA Series**

Model #: RTAN3LW-WC515-B16K

## **ATTRIBUTES:**

| 50'                      |
|--------------------------|
| 16 AWG                   |
| 3                        |
| 10 Amp                   |
| NEMA 2                   |
| SOOW-Black               |
| 125 VAC                  |
| 5-15P                    |
| Single Outlet            |
| White                    |
| Lift/Drag (ratchet lock) |
|                          |

## **FEATURES:**

- NEMA 2 rated for indoor use
- 125 Volt slip ring
- Heavy duty formed steel mounting base for ceiling, wall or bench mount
- 4 position adjustable arm with 4 roller guides
- cULus listed
- Adjustable ball stop included
- 6' feeder cord included
- $\ensuremath{\cdot}$  White, corrosion resistant powder-coat finish
- Made in USA