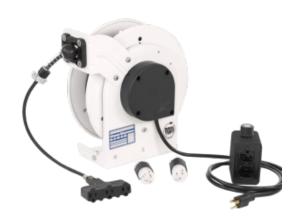

## Retractable Cord Reel, RTA Series

Model #: RTAN3LW-WDD515-B16H

## **ATTRIBUTES:**

Cord Length: 35'

Gauge: 16 AWG

**Conductor:** 3

Max Amps:10 AmpStandard:NEMA 2Cord Type:SOOW-Black

Feeder End: 5-15P

Payout End: Blk O/B15A Duplex/Duplex

**Reel Color:** White **Volts:** 125 VAC

**Operation:** Lift/Drag (ratchet lock)

## **FEATURES:**

- NEMA 2 rated for indoor use
- 125 Volt slip ring
- Heavy duty formed steel mounting base for ceiling, wall or bench mount
- 4 position adjustable arm with 4 roller guides
- cULus listed
- Adjustable ball stop included
- 6' feeder cord included
- White, corrosion resistant powder-coat finish
- Made in USA