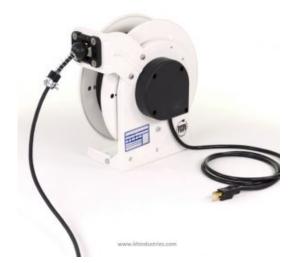

## **Retractable Cord Reel, RTA Series**

Model #: RTAN3LW-WW-B16H

## **ATTRIBUTES:**

| Cord Length: | 35'        |
|--------------|------------|
| Gauge:       | 16 AWG     |
| Conductor:   | 3          |
| Max Amps:    | 10 Amp     |
| Standard:    | NEMA 2     |
| Cord Type:   | SOOW-Black |
| Volts:       | 125 VAC    |
| Feeder End:  | 5-15P      |
| Payout End:  | Blunt Cut  |
| Reel Color:  | White      |

## **FEATURES:**

- NEMA 2 rated for indoor use
- 125 Volt slip ring
- Heavy duty formed steel mounting base for ceiling, wall or bench mount
- 4 position adjustable arm with 4 roller guides
- cULus listed
- Adjustable ball stop included
- 6' feeder cord included
- White, corrosion resistant powder-coat finish
- Made in USA