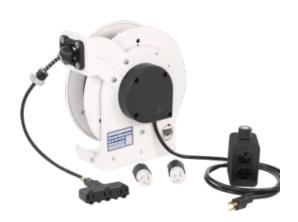

## Retractable Cord Reel, RTA Series

Model #: RTAN3LW-WCL515-B16H

## **ATTRIBUTES:**

Cord Length: 35'

Gauge: 16 AWG

**Conductor:** 3

Max Amps:10 AmpStandard:NEMA 2Cord Type:SOOW-BlackVolts:125 VACFeeder End:5-15P

Payout End: Black Twist Lock

**Reel Color:** White

**Operation:** Lift/Drag (ratchet lock)

## **FEATURES:**

- NEMA 2 rated for indoor use
- 125 Volt slip ring
- Heavy duty formed steel mounting base for ceiling, wall or bench mount
- 4 position adjustable arm with 4 roller guides
- cULus listed
- Adjustable ball stop included
- 6' feeder cord included
- White, corrosion resistant powder-coat finish
- Made in USA