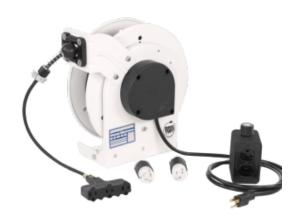

## Retractable Cord Reel, RTA Series

Model #: RTAN3LW-WCL515-B16F

## **ATTRIBUTES:**

Cord Length: 25'

Gauge: 16 AWG

**Conductor:** 3

Max Amps:10 AmpStandard:NEMA 2Cord Type:SOOW-BlackVolts:125 VACFeeder End:5-15P

Payout End: Black Twist Lock

**Reel Color:** White

**Operation:** Lift/Drag (ratchet lock)

## **FEATURES:**

- NEMA 2 rated for indoor use
- 125 Volt slip ring
- Heavy duty formed steel mounting base for ceiling, wall or bench mount
- 4 position adjustable arm with 4 roller guides
- cULus listed
- Adjustable ball stop included
- 6' feeder cord included
- White, corrosion resistant powder-coat finish
- Made in USA