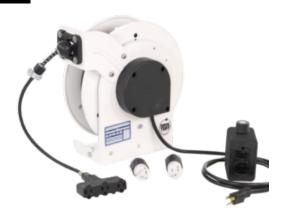

## Retractable Cord Reel, RTA Series

Model #: RTAN3LW-WDD515-B16F

## **ATTRIBUTES:**

Cord Length: 25'

Gauge: 16 AWG

**Conductor:** 3

Max Amps:10 AmpStandard:NEMA 2Cord Type:SOOW-BlackVolts:120 VACFeeder End:5-15P

Payout End: Blk O/B15A Duplex/Duplex

**Reel Color:** White

**Operation:** Lift/Drag (ratchet lock)

## **FEATURES:**

- NEMA 2 rated for indoor use
- 125 Volt slip ring
- Heavy duty formed steel mounting base for ceiling, wall or bench mount
- ullet 4 position adjustable arm with 4 roller guides
- cULus listed
- Adjustable ball stop included6' feeder cord included
- 6 Teeder Cord Included
- $\bullet$  White, corrosion resistant powder-coat finish
- Made in USA