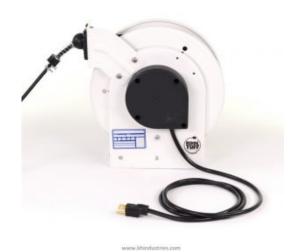

## Retractable Cord Reel, RTA Series

Model #: RTAN3LW-WW-B16F

## **ATTRIBUTES:**

Cord Length: 25'

Gauge: 16 AWG

**Conductor:** 3

Max Amps:10 AmpStandard:NEMA 2Cord Type:SOOW-BlackVolts:125 VACFeeder End:5-15PPayout End:Blunt CutReel Color:White

## **FEATURES:**

- NEMA 2 rated for indoor use
- 125 Volt slip ring
- Heavy duty formed steel mounting base for ceiling, wall or bench mount
- 4 position adjustable arm with 4 roller guides
- cULus listed
- Adjustable ball stop included
- 6' feeder cord included
- White, corrosion resistant powder-coat finish
- Made in USA