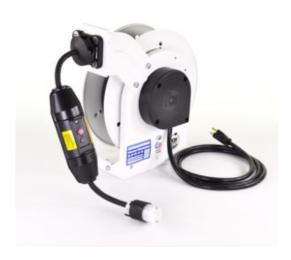

## Retractable Cord Reel, RTA Series

Model #: RTAG3LW-WC520-J12K

## **ATTRIBUTES:**

50' **Cord Length:** 

12 AWG Gauge:

**Conductor:** 3

**Max Amps:** 20 Amp **Standard:** NEMA 2 SJOW-Black **Cord Type:** 

Feeder End: 5-20P

**Payout End:** GFCI w/Single Outlet

**Volts:** 125 VAC **Series:** RTA **Usage Location:** Indoor

## **FEATURES:**

- NEMA 2 rated for indoor use
- 125 Volt slip ring
- Heavy duty formed steel mounting base for ceiling, wall or bench mount
- 4 position adjustable arm with 4 roller guides
- cULus listed
- Adjustable ball stop included
- 6' feeder cord included
- White, corrosion resistant powder-coat finish
- Made in the USA