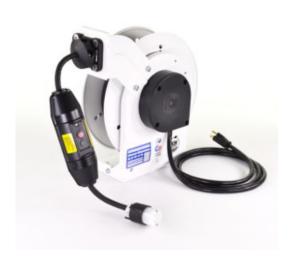

## Retractable Cord Reel, RTA Series

Model #: RTAG3LW-WCL520-J12K

## **ATTRIBUTES:**

Cord Length: 50'

Gauge: 12 AWG

**Conductor:** 3

Max Amps:20 AmpStandard:NEMA 2Cord Type:SJOW-BlackVolts:125 VACFeeder End:5-20P

**Payout End:** GFCI w/Black Twist Lock

**Reel Color:** White

**Operation:** Lift/Drag (ratchet lock)

## **FEATURES:**

- NEMA 2 rated for indoor use
- 125 Volt slip ring
- Heavy duty formed steel mounting base for ceiling, wall or bench mount
- 4 position adjustable arm with 4 roller guides
- cULus LISTED
- Adjustable ball stop included
- 6' feeder cord included
- White, corrosion resistant powder-coat finish
- Made in USA