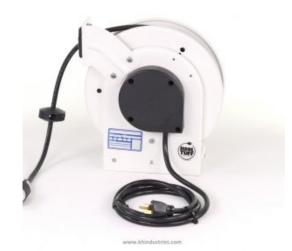

## **Retractable Cord Reel, RTA Series**

Model #: RTAN3LW-WC520-J12K

## **ATTRIBUTES:**

| Cord Length: | 50'                      |
|--------------|--------------------------|
| Gauge:       | 12 AWG                   |
| Conductor:   | 3                        |
| Max Amps:    | 20 Amp                   |
| Standard:    | NEMA 2                   |
| Cord Type:   | SJOW-Black               |
| Volts:       | 125 VAC                  |
| Feeder End:  | 5-20P                    |
| Payout End:  | Single Outlet            |
| Reel Color:  | White                    |
| Operation:   | Lift/Drag (ratchet lock) |
|              |                          |

## **FEATURES:**

- NEMA 2 rated for indoor use
- 125 Volt slip ring
- Heavy duty formed steel mounting base for ceiling, wall or bench mount
- 4 position adjustable arm with 4 roller guides
- cULus listed
- Adjustable ball stop included
- 6' feeder cord included
- $\ensuremath{\cdot}$  White, corrosion resistant powder-coat finish
- Made in USA