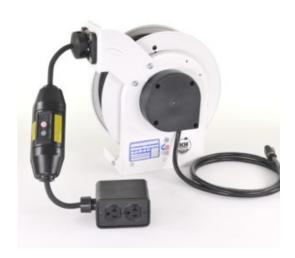

## Retractable Cord Reel, RTA Series

Model #: RTAG3LW-WDD520-J12K

## **ATTRIBUTES:**

Cord Length: 50'

Gauge: 12 AWG

**Conductor:** 3

Max Amps:20 AmpStandard:NEMA 2Cord Type:SJOW-BlackVolts:125 VACFeeder End:5-20P

**Payout End:** Blk O/B 20A Duplex/Duplex w/GFCI

Reel Color: White

**Operation:** Lift/Drag (ratchet lock)

## **FEATURES:**

- NEMA 2 rated for indoor use
- 125 Volt slip ring
- Heavy duty formed steel mounting base for ceiling, wall or bench mount
- 4 position adjustable arm with 4 roller guides
- cULus listed
- Adjustable ball stop included
- 6' feeder cord included
- White, corrosion resistant powder-coat finish
- Made in USA