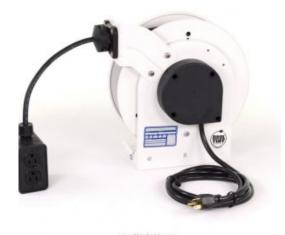

## **Retractable Cord Reel, RTA Series**

Model #: RTAN3LW-WDD520-J12K

## **ATTRIBUTES:**

| Cord Length: | 50'                       |
|--------------|---------------------------|
| Gauge:       | 12 AWG                    |
| Conductor:   | 3                         |
| Max Amps:    | 20 Amp                    |
| Standard:    | NEMA 2                    |
| Cord Type:   | SJOW-Black                |
| Volts:       | 125 VAC                   |
| Feeder End:  | 5-20P                     |
| Payout End:  | Blk O/B 20A Duplex/Duplex |
| Reel Color:  | White                     |
| Operation:   | Lift/Drag (ratchet lock)  |

## **FEATURES:**

- NEMA 2 rated for indoor use
- 125 Volt slip ring
- Heavy duty formed steel mounting base for ceiling, wall or bench mount
- 4 position adjustable arm with 4 roller guides
- cULus listed
- Adjustable ball stop included
- 6' feeder cord included
- $\ensuremath{\cdot}$  White, corrosion resistant powder-coat finish
- Made in USA