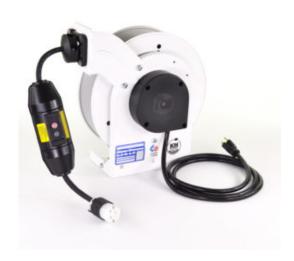

## Retractable Cord Reel, RTA Series

Model #: RTAG3LW-WC520-J12H

## **ATTRIBUTES:**

Cord Length: 35'

Gauge: 12 AWG

**Conductor:** 3

Max Amps:20 AmpStandard:NEMA 2Cord Type:SJOW-Black

Feeder End: 5-20P

**Payout End:** GFCI w/Single Outlet

Reel Color:WhiteVolts:125 VACSeries:RTAUsage Location:Indoor

## **FEATURES:**

- NEMA 2 rated for indoor use
- 125 Volt slip ring
- Heavy duty formed steel mounting base for ceiling, wall or bench mount
- 4 position adjustable arm with 4 roller guides
- cULus listed
- Adjustable ball stop included
- 6' feeder cord included
- White, corrosion resistant powder-coat finish
- Made in the USA