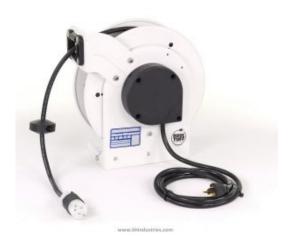

## Retractable Cord Reel, RTA Series

Model #: RTAN3LW-WC520-J12H

## **ATTRIBUTES:**

Cord Length: 35'

Gauge: 12 AWG

**Conductor:** 3

Max Amps:20 AmpStandard:NEMA 2Cord Type:SJOW-BlackVolts:125 VACFeeder End:5-20P

**Payout End:** Single Outlet

**Reel Color:** White

**Operation:** Lift/Drag (ratchet lock)

## **FEATURES:**

- NEMA 2 rated for indoor use
- 125 Volt slip ring
- Heavy duty formed steel mounting base for ceiling, wall or bench mount
- 4 position adjustable arm with 4 roller guides
- cULus listed
- Adjustable ball stop included
- 6' feeder cord included
- White, corrosion resistant powder-coat finish
- Made in USA