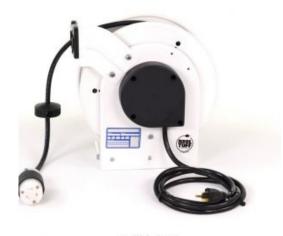

## **Retractable Cord Reel, RTA Series**

Model #: RTAN3LW-WCL520-J12H

## **ATTRIBUTES:**

| Cord Length: | 35'                      |
|--------------|--------------------------|
| Gauge:       | 12 AWG                   |
| Conductor:   | 3                        |
| Max Amps:    | 20 Amp                   |
| Standard:    | NEMA 2                   |
| Cord Type:   | SJOW-Black               |
| Volts:       | 125 VAC                  |
| Feeder End:  | 5-20P                    |
| Payout End:  | Black Twist Lock         |
| Reel Color:  | White                    |
| Operation:   | Lift/Drag (ratchet lock) |

## **FEATURES:**

- NEMA 2 rated for indoor use
- 125 Volt slip ring
- Heavy duty formed steel mounting base for ceiling, wall or bench mount
- 4 position adjustable arm with 4 roller guides
- cULus listed
- Adjustable ball stop included
- 6' feeder cord included
- $\ensuremath{\cdot}$  White, corrosion resistant powder-coat finish
- Made in USA