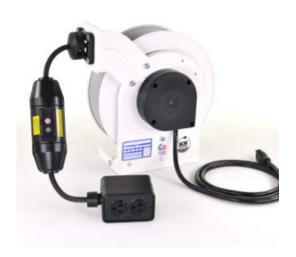

## Retractable Cord Reel, RTA Series

Model #: RTAG3LW-WDD520-J12H

## **ATTRIBUTES:**

Cord Length: 35'

Gauge: 12 AWG

**Conductor:** 3

Max Amps:20 AmpStandard:NEMA 2Cord Type:SJOW-BlackVolts:125 VACFeeder End:5-20P

**Payout End:** Blk O/B 20A Duplex/Duplex w/GFCI

**Reel Color:** White

**Operation:** Lift/Drag (ratchet lock)

## **FEATURES:**

- NEMA 2 rated for indoor use
- 125 Volt slip ring
- Heavy duty formed steel mounting base for ceiling, wall or bench mount
- 4 position adjustable arm with 4 roller guides
- cULus listed
- Adjustable ball stop included
- 6' feeder cord included
- White, corrosion resistant powder-coat finish
- Made in USA