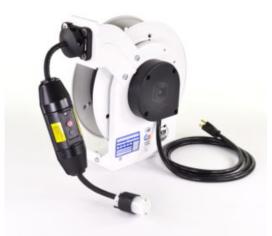

## **Retractable Cord Reel, RTA Series**

Model #: RTAG3LW-WCL520-J12H

## **ATTRIBUTES:**

| Cord Length: | 35'                      |
|--------------|--------------------------|
| Gauge:       | 12 AWG                   |
| Conductor:   | 3                        |
| Max Amps:    | 20 Amp                   |
| Standard:    | NEMA 2                   |
| Cord Type:   | SJOW-Black               |
| Volts:       | 125 VAC                  |
| Feeder End:  | 5-20P                    |
| Payout End:  | GFCI w/Black Twist Lock  |
| Reel Color:  | White                    |
| Operation:   | Lift/Drag (ratchet lock) |

## **FEATURES:**

- NEMA 2 rated for indoor use
- 125 Volt slip ring
- Heavy duty formed steel mounting base for ceiling, wall or bench mount
- 4 position adjustable arm with 4 roller guides
- cULus listed
- Adjustable ball stop included
- 6' feeder cord included
- $\ensuremath{\cdot}$  White, corrosion resistant powder-coat finish
- Made in USA