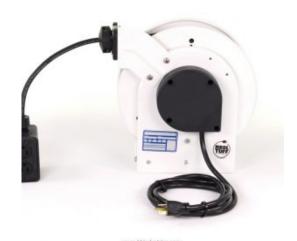

## Retractable Cord Reel, RTA Series

Model #: RTAN3LW-WDD520-J12H

## **ATTRIBUTES:**

Cord Length: 35'

Gauge: 12 AWG

**Conductor:** 3

Max Amps:20 AmpStandard:NEMA 2Cord Type:SJOW-BlackVolts:125 VACFeeder End:5-20P

**Payout End:** Blk O/B 20A Duplex/Duplex

**Reel Color:** White