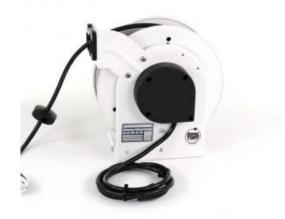

## Retractable Cord Reel, RTA Series

Model #: RTAN3LW-WCL515-J12H

## **ATTRIBUTES:**

Cord Length: 35'

Gauge: 12 AWG

**Conductor:** 3

Max Amps:15 AmpStandard:NEMA 2Cord Type:SJOW-BlackVolts:125 VAC

Feeder End: 5-15P

Payout End: Black Twist Lock

Reel Color: White

## **FEATURES:**

- NEMA 2 rated for indoor use
- 125 Volt slip ring
- Heavy duty formed steel mounting base for ceiling, wall or bench mount
- 4 position adjustable arm with 4 roller guides
- cULus listed
- Adjustable ball stop included
- 6' feeder cord included
- White, corrosion resistant powder-coat finish
- Made in USA