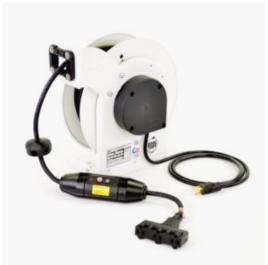

## Retractable Cord Reel, RTA Series

Model #: RTAG3LW-WTT515-J12H

## **ATTRIBUTES:**

Cord Length: 35'

Gauge: 12 AWG

**Conductor:** 3

Max Amps:15 AmpStandard:NEMA 2Cord Type:SJOW-BlackVolts:125 VACFeeder End:5-15P

**Payout End:** GFCI w/ Black Triple Tap

**Reel Color:** White

## **FEATURES:**

- NEMA 2 rated for indoor use
- 125 Volt slip ring
- Heavy duty formed steel mounting base for ceiling, wall or bench mount
- 4 position adjustable arm with 4 roller guides
- cULus listed
- Adjustable ball stop included
- 6' feeder cord included
- White, corrosion resistant powder-coat finish
- Made in USA