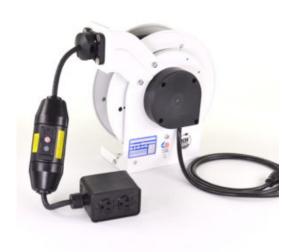

## Retractable Cord Reel, RTA Series

Model #: RTAG3LW-WDD520-J12F

## **ATTRIBUTES:**

Cord Length: 25'

Gauge: 12 AWG

**Conductor:** 3

Max Amps:20 AmpStandard:NEMA 2Cord Type:SJOW-BlackVolts:125 VACFeeder End:5-20P

**Payout End:** Blk O/B 20A Duplex/Duplex w/GFCI

Reel Color: White

## **FEATURES:**

- NEMA 2 rated for indoor use
- 125 Volt slip ring
- Heavy duty formed steel mounting base for ceiling, wall or bench mount
- 4 position adjustable arm with 4 roller guides
- cULus listed
- Adjustable ball stop included
- 6' feeder cord included
- White, corrosion resistant powder-coat finish
- Made in USA