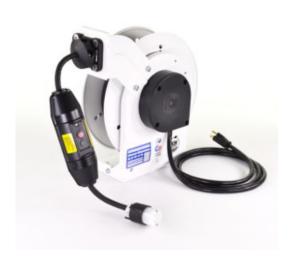

## Retractable Cord Reel, RTA Series

Model #: RTAG3LW-WCL520-J12F

## **ATTRIBUTES:**

Cord Length: 25'

Gauge: 12 AWG

**Conductor:** 3

Max Amps:20 AmpStandard:NEMA 2Cord Type:SJOW-BlackVolts:125 VACFeeder End:5-20P

**Payout End:** GFCI w/Black Twist Lock

**Reel Color:** White

**Operation:** Lift/Drag (ratchet lock)

## **FEATURES:**

- NEMA 2 rated for indoor use
- 125 Volt slip ring
- Heavy duty formed steel mounting base for ceiling, wall or bench mount
- 4 position adjustable arm with 4 roller guides
- cULus listed
- Adjustable ball stop included
- 6' feeder cord included
- White, corrosion resistant powder-coat finish
- Made in USA