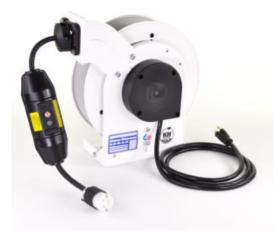

## **Retractable Cord Reel, RTA Series**

Model #: RTAG3LW-WC520-J12F

## **ATTRIBUTES:**

| Cord Length: | 25'                  |
|--------------|----------------------|
| Gauge:       | 12 AWG               |
| Conductor:   | 3                    |
| Max Amps:    | 20 Amp               |
| Standard:    | NEMA 2               |
| Cord Type:   | SJOW-Black           |
| Volts:       | 125 VAC              |
| Feeder End:  | 5-20P                |
| Payout End:  | GFCI w/Single Outlet |
| Reel Color:  | White                |

## **FEATURES:**

- NEMA 2 rated for indoor use
- 125 Volt slip ring
- Heavy duty formed steel mounting base for ceiling, wall or bench mount
- 4 position adjustable arm with 4 roller guides
- cULus listed
- Adjustable ball stop included
- 6' feeder cord included
- White, corrosion resistant powder-coat finish
- Made in USA