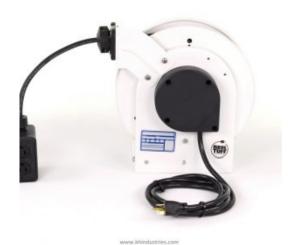

## Retractable Cord Reel, RTA Series

Model #: RTAN3LW-WDD520-J12F

## **ATTRIBUTES:**

Cord Length: 25'

Gauge: 12 AWG

**Conductor:** 3

Max Amps:20 AmpStandard:NEMA 2Cord Type:SJOW-BlackVolts:125 VACFeeder End:5-20P

Payout End: Blk O/B 20A Duplex/Duplex

**Reel Color:** White

**Operation:** Lift/Drag (ratchet lock)

## **FEATURES:**

- NEMA 2 rated for indoor use
- 125 Volt slip ring
- Heavy duty formed steel mounting base for ceiling, wall or bench mount
- 4 position adjustable arm with 4 roller guides
- cULus listed
- Adjustable ball stop included
- 6' feeder cord included
- White, corrosion resistant powder-coat finish
- Made in USA