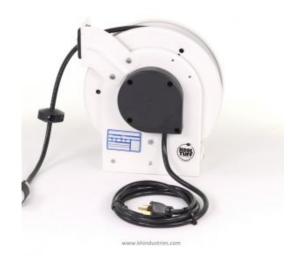

## Retractable Cord Reel, RTA Series

Model #: RTAN3LW-WC520-J12F

## **ATTRIBUTES:**

Cord Length: 25'

Gauge: 12 AWG

**Conductor:** 3

Max Amps:20 AmpStandard:NEMA 2Cord Type:SJOW-BlackVolts:125 VACFeeder End:5-20P

**Payout End:** Single Outlet

Reel Color: White

**Operation:** Lift/Drag (ratchet lock)