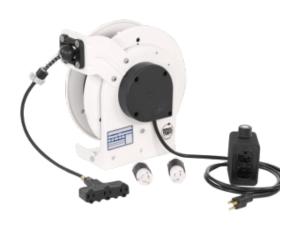

## Retractable Cord Reel, RTA Series

Model #: RTAN3LW-WTT515-J12F

## **ATTRIBUTES:**

Cord Length: 25'

Gauge: 12 AWG

**Conductor:** 3

Max Amps:15 AmpStandard:NEMA 2Cord Type:SJOW-BlackVolts:125 VACFeeder End:5-15P

Payout End: Black Triple Tap

**Operation:** Lift/Drag (ratchet lock)

## **FEATURES:**

- NEMA 2 rated for indoor use
- 125 Volt slip ring
- Heavy duty formed steel mounting base for ceiling, wall or bench mount
- 4 position adjustable arm with 4 roller guides
- cULus listed
- Adjustable ball stop included
- 6' feeder cord included
- White, corrosion resistant powder-coat finish
- Made in USA